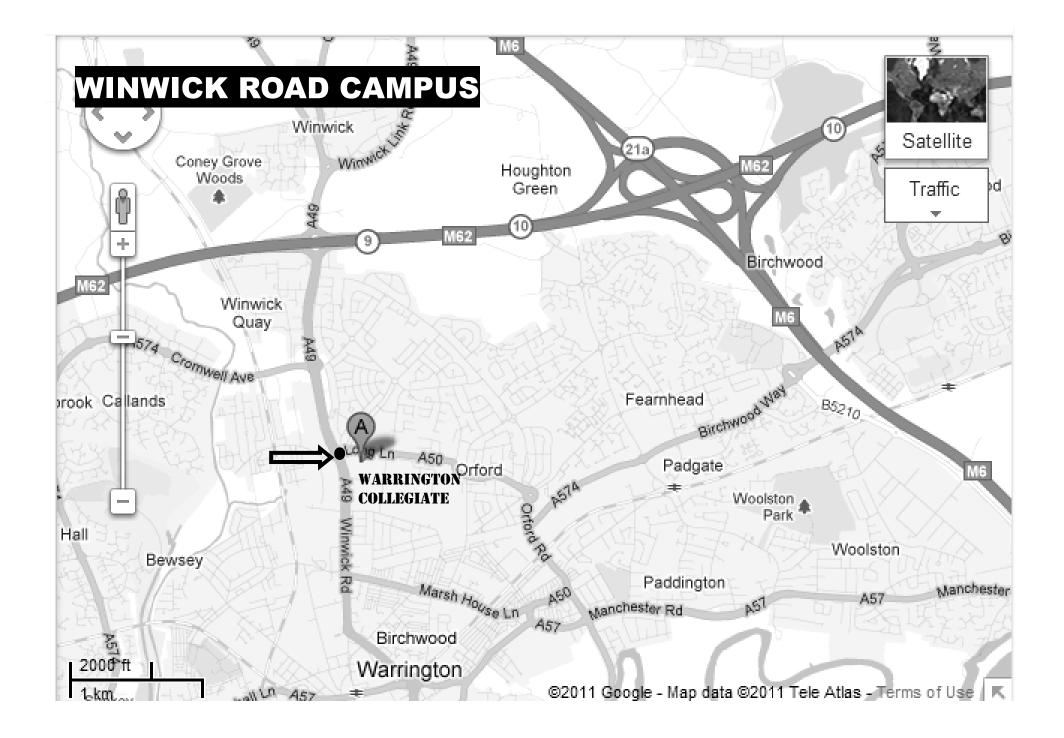

## How to find us

Warrington Collegiate's main campus is situated on the A49 and is easily accessible by car and public transport.

By Car: see map attached

## By Public Transport:

By Rail: Anyone travelling by train should disembark at Central Station in Warrington. Our Winwick Road Campus is around a 20 minute walk along the A49 (you will pass the Warrington Wolves RLFC stadium and the Tesco supermarket on your left).

By Bus: Warrington Collegiate is easily accessible by bus from the town centre and nearby Cheshire districts. Bus numbers\* 19, 20, 21 from the Warrington Bus Station to Winwick Road Campus

\*Please note bus numbers are subject to change.