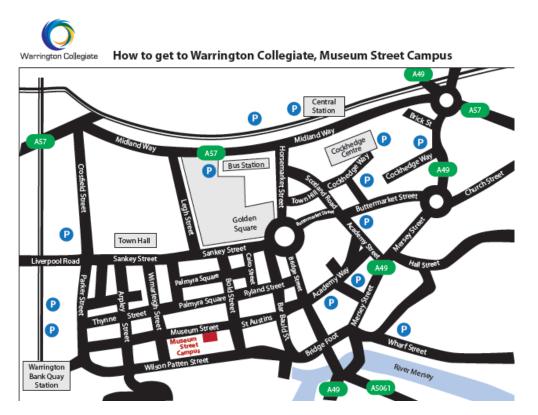

## **Museum Street Campus:**

If you need to travel to the Museum Street campus, see map below